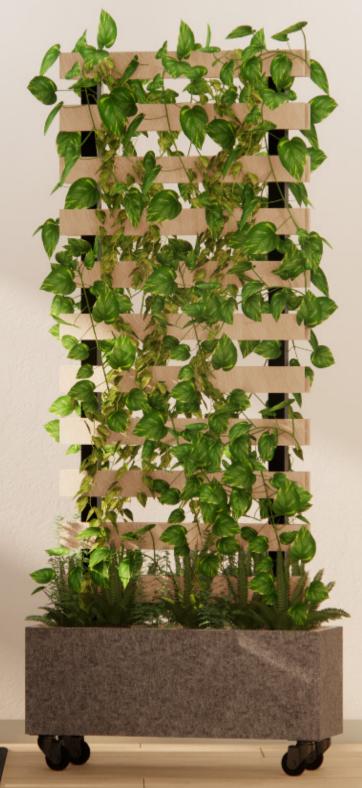

#### INTRODUCTION

The Plantscape Mobil Rack planter is a flat trellis display of plants on a rotating planter so it can easily be moved and adjusted to suit your space. The felt material softens noise and the plants help to add dimension and interest.

#### PERSPECTIVE VIEW