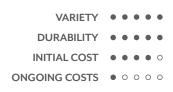

#### THERMALEAF® FOLIAGE SYSTEMS

We offer foliage systems for every project and environment type, ranging from live plants to preserved options, to long-lasting replica greenery. Interior vegetation must pass strict fire codes, and ThermaLeaf® greenery ensures fire code compliance as the safest commercially available foliage - that means complete design flexibility with guaranteed feasibility.

#### **REPLICA GREENERY**

Replica greenery is the most versatile indoor foliage system, with a massive variety of plant types that can be mixed and matched regardless of atmospheric conditions.

#### PRESERVED GREENERY

Preserved greenery maintains the appearance of live plants with less ongoing maintenance. While not every plant can be preserved, certain fronds and reindeer moss remain incredibly popular choices.

#### LIVE GREENERY

Live greenery has a soothing presence and invokes a greater sense of wellness and sustainability. Some conditions may limit the viability of live greenery, as it is climate-sensitive and requires ongoing care.