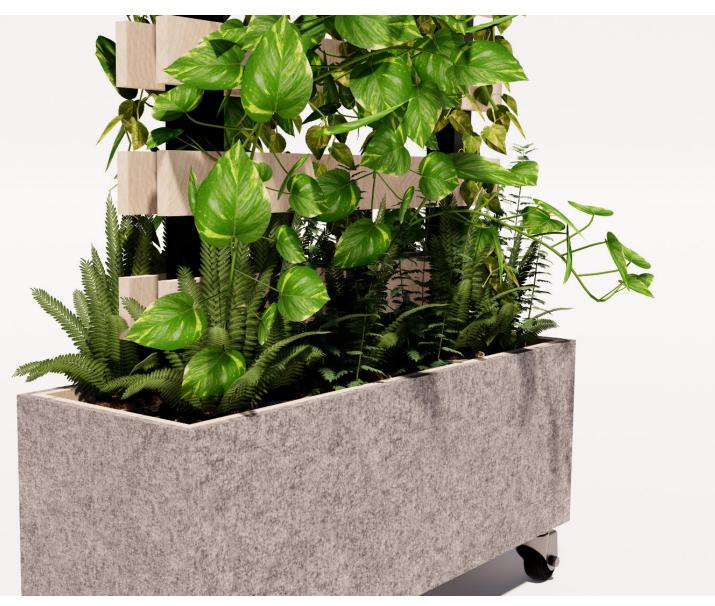

BIO-MTP-001







#### INTRODUCTION

The Plantscape Mobil Rack planter is a flat trellis display of plants on a rotating planter so it can easily be moved and adjusted to suit your space. The felt material softens noise and the plants help to add dimension and interest.



















### EXPERIENCE TRAIL

Plants have a tendency to move to where they have the best access to resources. The ultimate path they take can make for a beautiful image.



#### PERSPECTIVE VIEW





#### **ELEVATIONS**



1 ELEVATION 1



#### **GREENERY CONFIGURATIONS**







#### THERMALEAF® FOLIAGE SYSTEMS

We offer foliage systems for every project and environment type, ranging from live plants to preserved options, to long-lasting replica greenery. Interior vegetation must pass strict fire codes, and ThermaLeaf® greenery ensures fire code compliance as the safest commercially available foliage - that means complete design flexibility with guaranteed feasibility.



#### **REPLICA GREENERY**

Replica greenery is the most versatile indoor foliage system, with a massive variety