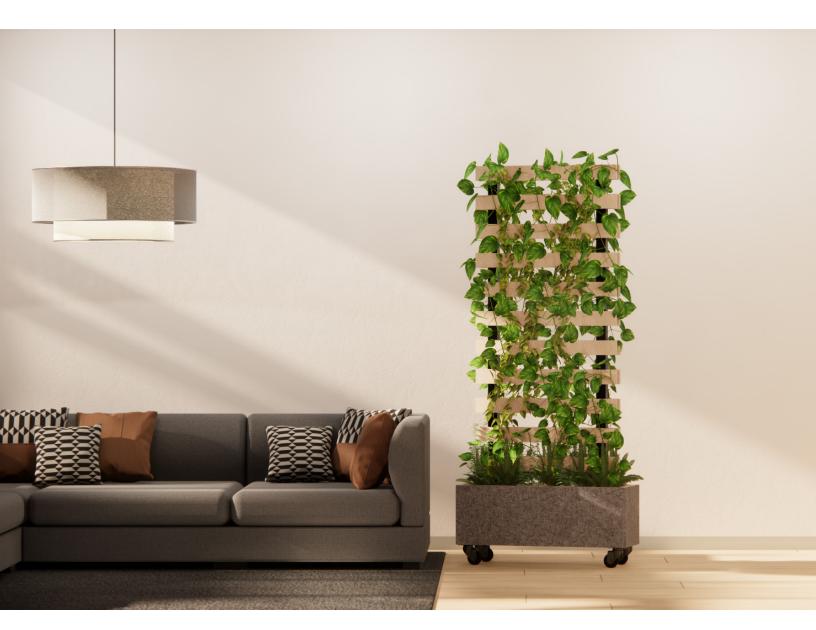

#### INTRODUCTION

The Plantscape Mobil Rack planter is a flat trellis display of plants on a rotating planter so it can easily be moved and adjusted to suit your space. The felt material softens noise and the plants help to add dimension and interest.