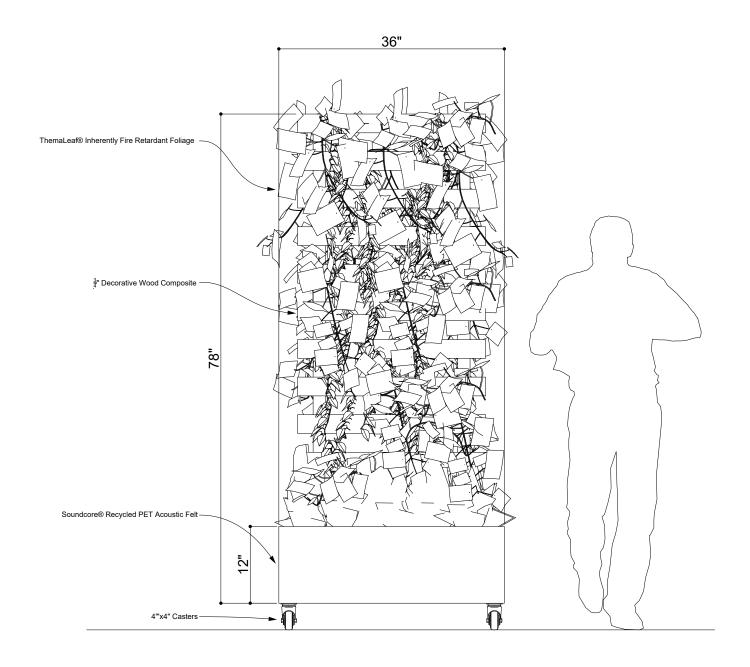

#### **ELEVATIONS**

1 ELEVATION 1

#### INTRODUCTION

The Plantscape Mobil Rack planter is a flat trellis display of plants on a rotating planter so it can easily be moved and adjusted to suit your space. The felt material softens noise and the plants help to add dimension and interest.