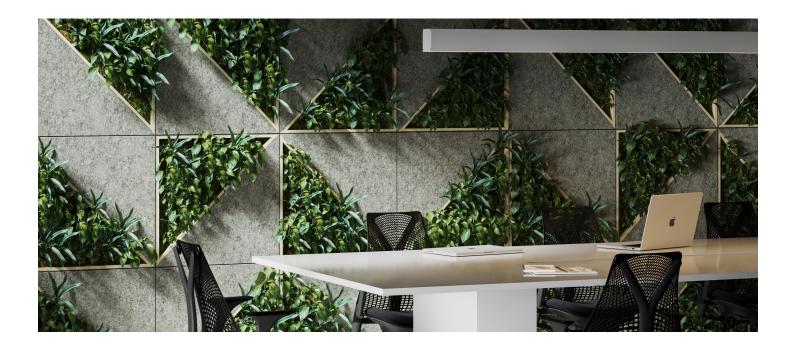

#### INTRODUCTION

The Plantscape Mobil Rack planter is a flat trellis display of plants on a rotating planter so it can easily be moved and adjusted to suit your space. The felt material softens noise and the plants help to add dimension and interest.

### EXPERIENCE TRAIL

Plants have a tendency to move to where they have the best access to resources. The ultimate path they take can make for a beautiful image.