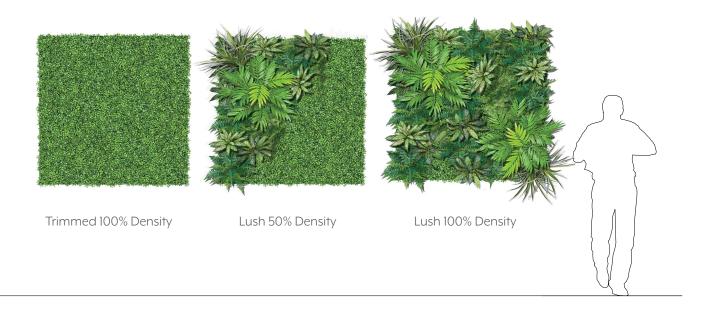

BIO-MTP-001







#### INTRODUCTION

The Plantscape Mobil Rack planter is a flat trellis display of plants on a rotating planter so it can easily be moved and adjusted to suit your space. The felt material softens noise and the plants help to add dimension and interest.



















### EXPERIENCE TRAIL

Plants have a tendency to move to where they have the best access to resources. The ultimate path they take can make for a beautiful image.



#### PERSPECTIVE VIEW





#### **ELEVATIONS**



1 ELEVATION 1



#### **GREENERY CONFIGURATIONS**







#### THERMALEAF® FOLIAGE SYSTEMS

We offer foliage systems for every project and environment type, ranging from live plants to preserved options, to long-lasting replica greenery. Interior vegetation must pass strict fire codes, and ThermaLeaf® greenery ensures fire code compliance as the safest commercially available foliage - that means complete design flexibility with guaranteed feasibility.



#### **REPLICA GREENERY**

Replica greenery is the most versatile indoor foliage system, with a massive variety of plant types that can be mixed and matched regardless of atmospheric conditions.







#### PRESERVED GREENERY

Preserved greenery maintains the appearance of live plants with less ongoing maintenance. While not every plant can be preserved, certain fronds and reindeer moss remai