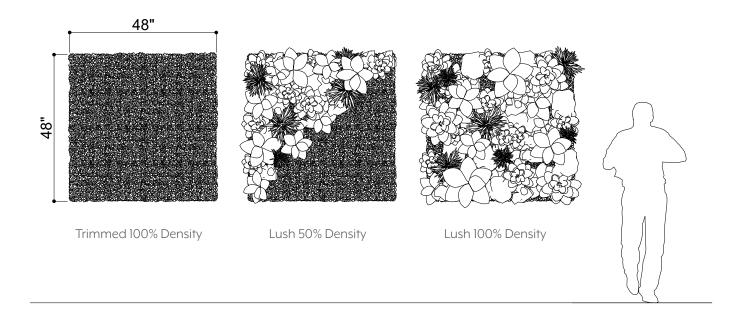

BIO-MTP-001







#### INTRODUCTION

The Plantscape Mobil Rack planter is a flat trellis display of plants on a rotating planter so it can easily be moved and adjusted to suit your space. The felt material softens noise and the plants help to add dimension and interest.



















### EXPERIENCE TRAIL

Plants have a tendency to move to where they have the best access to resources. The ultimate path they take can make for a beautiful image.



#### PERSPECTIVE VIEW





#### **ELEVATIONS**



1 ELEVATION 1



#### **GREENERY CONFIGURATIONS**







#### THERMALEAF® FOLIAGE SYSTEMS

We offer foliage systems for every project and environment type, ranging from live plants to preserved options, to long-lasting replica greenery. Interior vegetation must pass strict fire codes, and ThermaLeaf® greenery ensures fire code compliance as the safest commercially available foliage - that means complete design flexibility with guaranteed feasibility.



#### **REPLICA GREENERY**

Replica greenery is the most versatile indoor foliage system, with a massive variety of plant types that can be mixed and matched regardless of atmospheric conditions.







#### PRESERVED GREENERY

Preserved greenery maintains the appearance of live plants with less ongoing maintenance. While not every plant can be preserved, certain fronds and reindeer moss rem