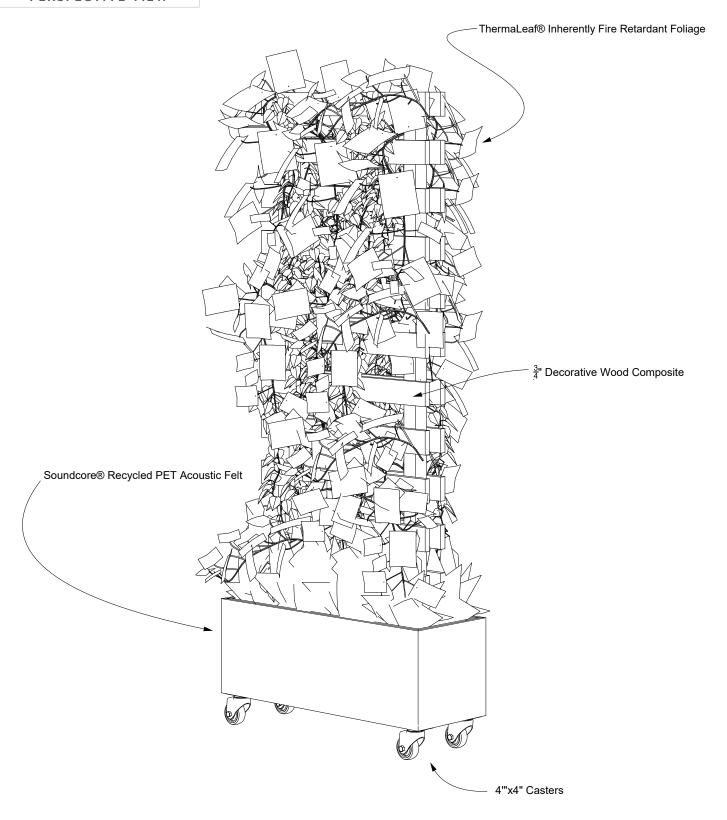

#### PERSPECTIVE VIEW

#### INTRODUCTION

The Plantscape Mobil Rack planter is a flat trellis display of plants on a rotating planter so it can easily be moved and adjusted to suit your space. The felt material softens noise and the plants help to add dimension and interest.